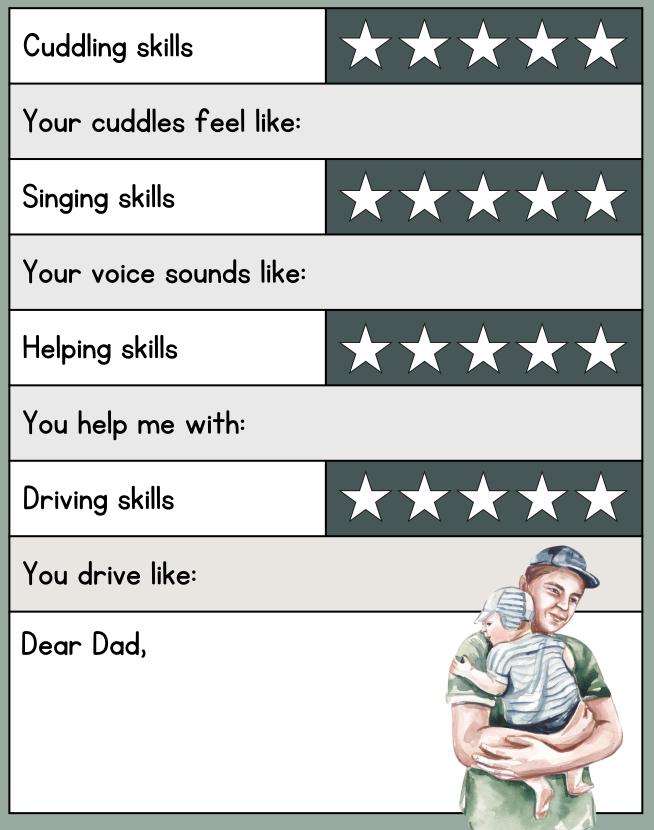

| Cuddling skills         | $\frac{1}{1}$                                            |
|-------------------------|----------------------------------------------------------|
| Your cuddles feel like: |                                                          |
| Singing skills          |                                                          |
| Your voice sounds like: |                                                          |
| Helping skills          | $\mathbf{X} \mathbf{X} \mathbf{X} \mathbf{X} \mathbf{X}$ |
| You help me with:       |                                                          |
| Driving skills          | $\frac{1}{1}$                                            |
| You drive like:         |                                                          |
| Dear Dad,               |                                                          |

3 1

| Cuddling skills         | $\times \times \times \times \times$ |
|-------------------------|--------------------------------------|
| Your cuddles feel like: |                                      |
| Singing skills          | $\star\star\star\star\star\star$     |
| Your voice sounds like: |                                      |
| Helping skills          |                                      |
| You help me with:       |                                      |
| Driving skills          | $\star\star\star\star\star\star$     |
| You drive like:         |                                      |
| Dear Dad,               |                                      |