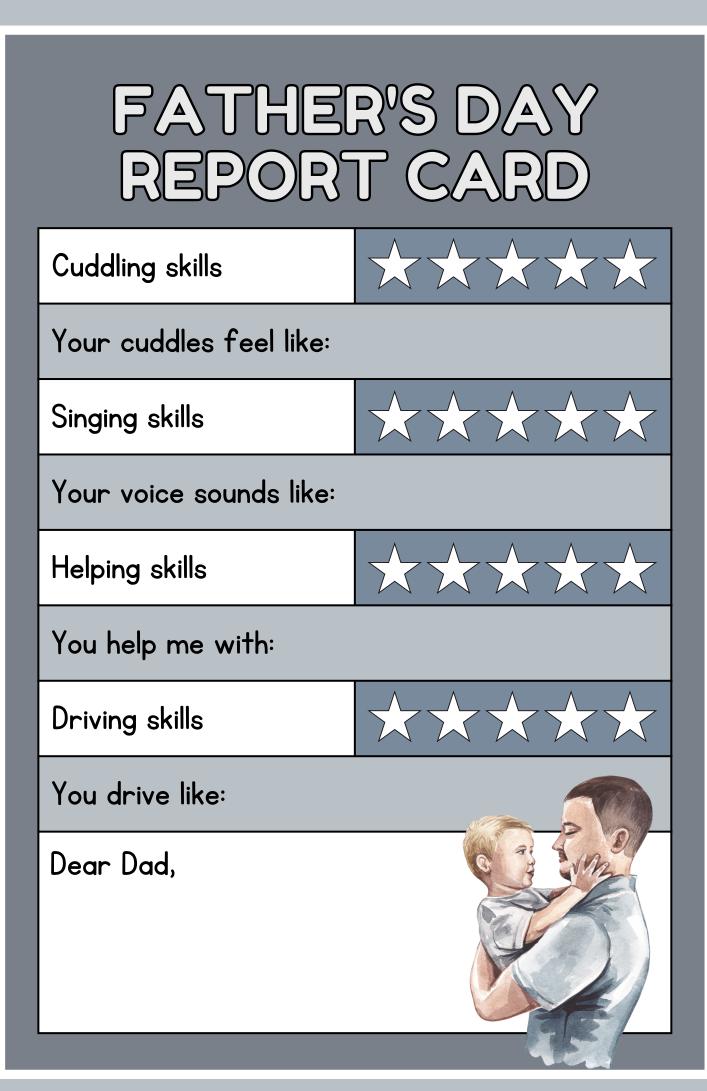

| Cuddling skills         | $\frac{1}{1}$                                            |
|-------------------------|----------------------------------------------------------|
| Your cuddles feel like: |                                                          |
| Singing skills          |                                                          |
| Your voice sounds like: |                                                          |
| Helping skills          | $\mathbf{X} \mathbf{X} \mathbf{X} \mathbf{X} \mathbf{X}$ |
| You help me with:       |                                                          |
| Driving skills          | $\frac{1}{1}$                                            |
| You drive like:         |                                                          |
| Dear Dad,               |                                                          |

3 1

| Cuddling skills         | $\times \times \times \times \times$ |
|-------------------------|--------------------------------------|
| Your cuddles feel like: |                                      |
| Singing skills          | $\star\star\star\star\star\star$     |
| Your voice sounds like: |                                      |
| Helping skills          |                                      |
| You help me with:       |                                      |
| Driving skills          | $\star\star\star\star\star\star$     |
| You drive like:         |                                      |
| Dear Dad,               |                                      |